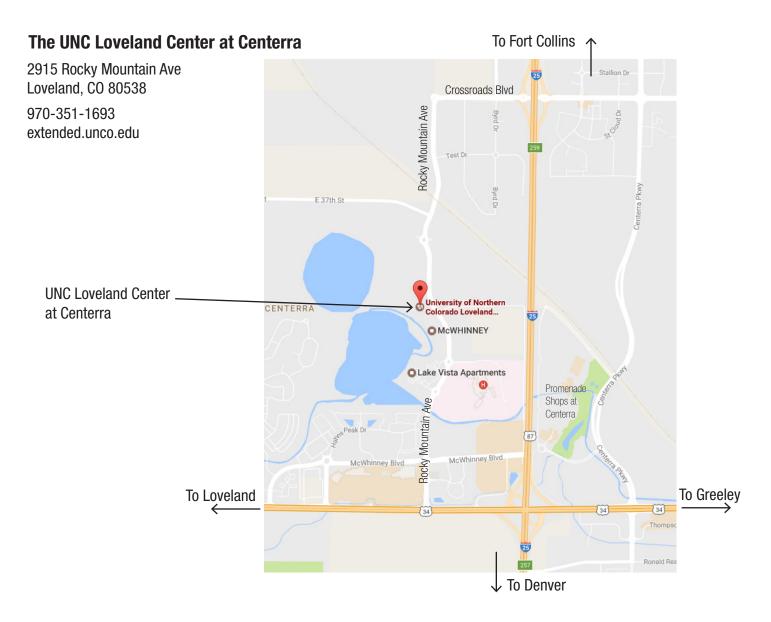

## **Directions**

NOTE: Please do not park in any of the small number of reserved spaces (marked with signs) in the parking lot surrounding the building.

## From the North (Fort Collins)

I-25 Southbound to Exit 259 (Crossroads Blvd). Stay Right to head West on Crossroads and go 1/2 mile to the roundabout for Rocky Mountain Ave. Head South on Rocky Mountain Ave about 1 mile and there are 4 buildings on the right. You will see our sign on the 2nd building. Turn Right.

## From the South (Denver)

I-25 Northbound to Exit 257 (Hwy 34). At the intersection turn Left onto Hwy 34 Westbound. At the 2nd light (Rocky Mountain Ave) Turn Right (North). Take Rocky Mountain Ave 1 mile (through 4 roundabouts) and you will see 5 buildings on the left. Take the Left turn in towards those buildings and then turn Right at the T intersection. Drive around to the front of the building and you will see our sign above our entrance.

## From Highway 34 (East or West)

The turn onto Rocky Mountain Ave is just West of the interchange for I-25 and Hwy 34. Turn North onto Rocky Mountain Ave. Go 1 mile (through 4 roundabouts) and you will see 5 buildings on the left. Take the Left turn in towards those buildings and then turn Right at the T intersection. Drive around to the front of the building and you will see our sign above our entrance.